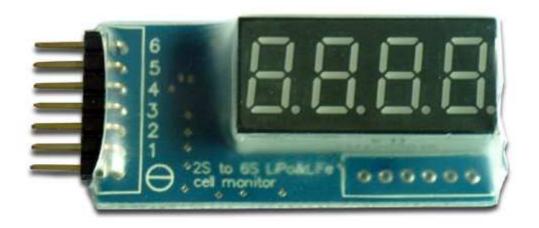

## 2S - 6S LiPo Battery Monitor manual

The Chargery Battery Monitor BD6 is a microprocessor controlled LiPo battery monitor, the unit can detect each cell voltage in 2S-6S LiPo&LiFe battery pack.

The unit includes reverse polarity detection, and 2.54mm pin distance balance connector for all kinds of battery.

## **Specifications:**

Input Voltage range: 6V-30V

Accuracy:+/- 20mV

• Cells for application: 2S-6S

Cell voltage can show: 1.0V-4.3V

• Pins distance: 2.54mm

• Size:50\*22\*10 ( L\*W\*T, mm)

• Weight: 15g